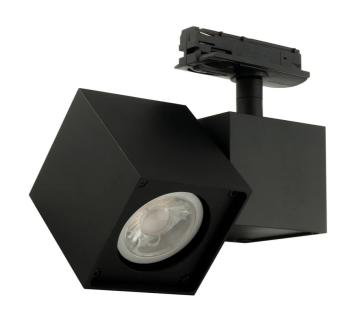

## Squad Single Track Spot

by

Squad Single is an adjustable track spot. Symmetrical design for universal applications. Made from extruded aluminium and equipped with 1 x GU10 35W (Max) LED or halogen globes for direct illumination. Compatible with single circuit track.

## 70 60 60

**Product Dimensions** 

MaterialsAluminiumSource1 x GU10 35W (Max)DimmingDependent on globe