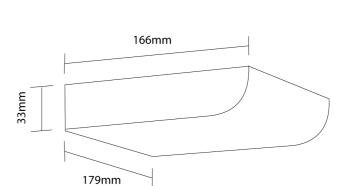

| Supplier | Studio Italia    |
|----------|------------------|
| Country  | China            |
| SKU      | SI A/MICHIGAN/BK |
| Finish   | Black            |

**Product Dimensions** 

| Materials | Aluminium |
|-----------|-----------|
| Output    | 1600lm    |
| Dimming   | TRIAC     |