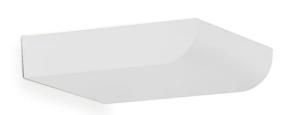

## Michigan Wall Washer

by

The Michigan Wall Washer is equipped with a high output 24W LED to bathe a wall in light. Simple design for application in contemporary settings. Available in black or white finish. French designed. Dimmable.