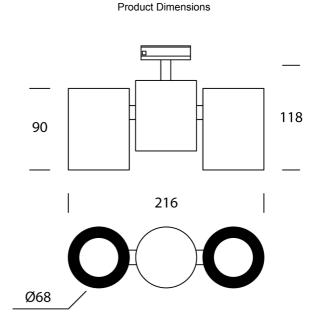

## Barro Double Track Spotlight

by

The French designed Barro Double is a track spotlight two adjustable luminaires. A clean yet soft design ideal for a contemporary spaces. Compatible with single circuit track. Takes 2 x GU10 35W (Max) LED or halogen globes. Available in black finish.