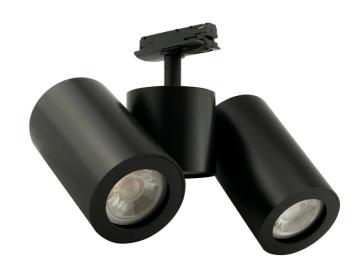

## Barro Double Track Spotlight

by

The French designed Barro Double is a track spotlight two adjustable luminaires. A clean yet soft design ideal for a contemporary spaces. Compatible with single circuit track. Takes 2 x GU10 35W (Max) LED or halogen globes. Available in black finish.