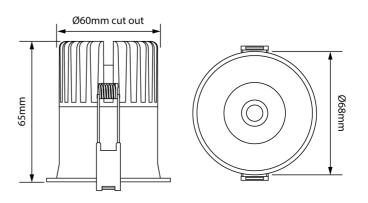

## **Product Dimensions**

| Materials | Aluminium |
|-----------|-----------|
| Output    | 495lm     |
| IP Rating | IP32      |

| Source  | 8W LED |
|---------|--------|
| CRI     | 90     |
| Dimming | PHASE  |
|         |        |