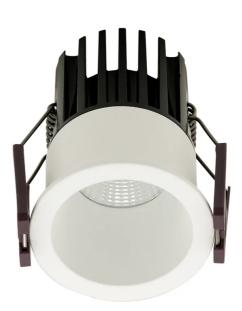

## Sola Series Mini Downlight

by

Sola Series is a collection of highly functional downlights at an excellent price point. Sola Mini is equipped with a 7W COB LED chip with 24 degree beam spread. Aluminum construction with white finish. Ideal for commercial applications with bulk quantities available.