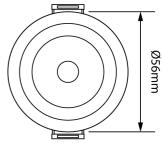

## **Product Dimensions**

| Materials | Aluminium | Source  | 7W LED       | Colour Temp | 3000K          |
|-----------|-----------|---------|--------------|-------------|----------------|
| Output    | 420lm     | CRI     | 90           | Emission    | 24 degree beam |
| IP Rating | IP32      | Dimming | Non-Dimmable |             |                |