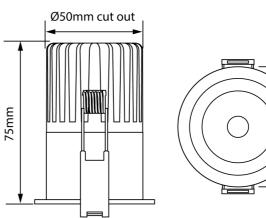

## **Product Dimensions**

| Materials | Aluminium | Source  | 7W LED       | Colour Temp | 3000K          |
|-----------|-----------|---------|--------------|-------------|----------------|
| Output    | 420lm     | CRI     | 90           | Emission    | 24 degree beam |
| IP Rating | IP32      | Dimming | Non-Dimmable |             |                |