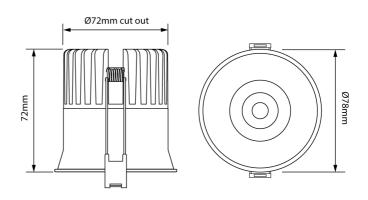

### **Product Dimensions**

| Materials | Aluminium |
|-----------|-----------|
| Output    | 757lm     |
| IP Rating | IP65      |

| Source  | 12W LED |
|---------|---------|
| CRI     | 90      |
| Dimming | PHASE   |
|         |         |