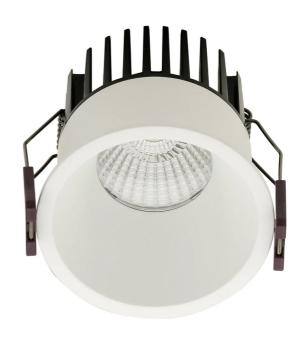

# Sola Series IP65 Downlight

by

Sola Series is a collection of highly functional downlights at an excellent price point. Aluminum construction with white finish and IP65 rating. Equipped with a 12W COB LED chip with 58 degree beam spread. Dimmable. Ideal for commercial applications with bulk quantities available.

# Supplier Studio Italia Country China SKU SI SOLA/12W/IP65/WH Finish White

### **Product Dimensions**

| Materials | Aluminium |
|-----------|-----------|
| Output    | 757lm     |
| IP Rating | IP65      |

| Source  | 12W LED |
|---------|---------|
| CRI     | 90      |
| Dimming | PHASE   |
|         |         |