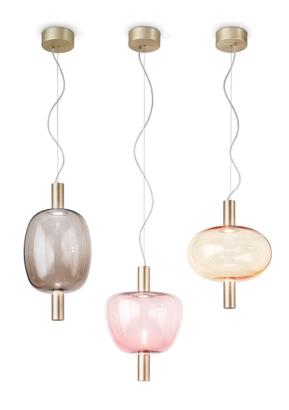

## Riflesso Pendant

by Chiaramonte & Marin

Born from the long partnership between Vistosi and Chiaramonte and Marin designers, Riflesso evokes soap bubbles and childhood memories. Made of mouth-blown glass, the LED source refracts and continuously rebounds within the shade, emitting glare free light in a space. Available in three different shapes enriched by crystal, smoke, amber or light amethyst glass with brass or copper base. Riflesso works well in cluster formations or individually. Winner of a 2019 Archiproducts Design Award.

| Designer     | Chiaramonte & Marin          |
|--------------|------------------------------|
| Supplier     | Vistosi                      |
| Country      | Italy                        |
| SKU          | VI S/RIFLESSO/1/AMBER/COPPER |
| Glass Finish | Amber                        |
| Metal Finish | Copper                       |
| Size         | 1                            |