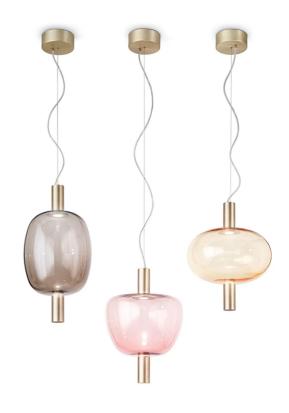

## Riflesso Pendant

by Chiaramonte & Marin

Born from the long partnership between Vistosi and Chiaramonte and Marin designers, Riflesso evokes soap bubbles and childhood memories. Made of mouth-blown glass, the LED source refracts and continuously rebounds within the shade, emitting glare free light in a space. Available in three different shapes enriched by crystal, smoke, amber or light amethyst glass with brass or copper base. Riflesso works well in cluster formations or individually. Winner of a 2019 Archiproducts Design

| Designer     | Chiaramonte & Marin            |
|--------------|--------------------------------|
| Supplier     | Vistosi                        |
| Country      | Italy                          |
| SKU          | VI S/RIFLESSO/3/AMETHYST/BRASS |
| Glass Finish | Amethyst                       |
| Metal Finish | Brass                          |
| Size         | 3                              |