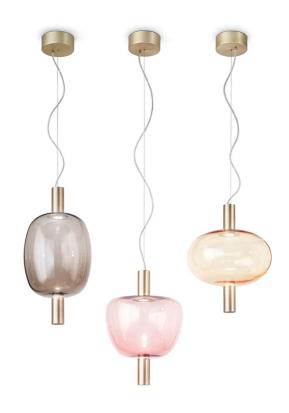

## Riflesso Pendant

by Chiaramonte & Marin

Born from the long partnership between Vistosi and Chiaramonte and Marin designers, Riflesso evokes soap bubbles and childhood memories. Made of mouth-blown glass, the LED source refracts and continuously rebounds within the shade, emitting glare free light in a space. Available in three different shapes enriched by crystal, smoke, amber or light amethyst glass with brass or copper base. Riflesso works well in cluster formations or individually. Winner of a 2019 Archiproducts Design Award.