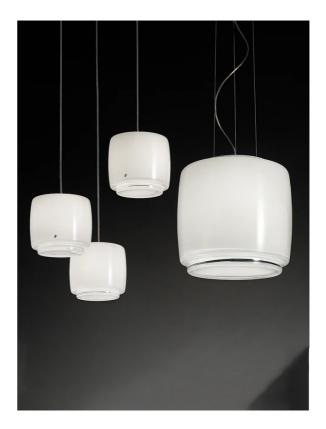

## **Bot Pendant**

by Gregorio Spini

The timeless elegance of Murano blown glass is realised in the BOT pendant by Vistosi, in which the incandescent glass contains the light before it has a definitive shape. The simple shape of the pendant makes it perfect for both residential and commercial interiors. BOT is available in 3 sizes in white finish with a clear front edge.