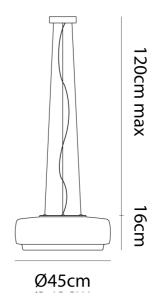

**Product Dimensions** 

Source

Weight 10.5kg IP Rating IP20 Materials

Blown Glass

. . . . . . . . . . .

2 x E27 100W

## Trade Warehouse

12 Thomas St, Yarraville VIC 3013 info@studioitalia.com.au 03 9690 4155

| VI S/BOT/45 |
|-------------|
| 45cm        |
|             |

Gregorio Spini

Vistosi

Italy

Dimming

Dependent on globe