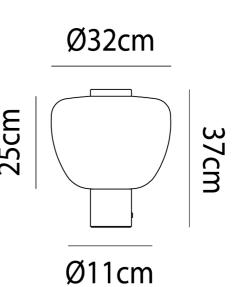

**Product Dimensions** 

| Weight      | 5kg   | Materials | Blown Glass | Source    | 10.5W LED |
|-------------|-------|-----------|-------------|-----------|-----------|
| Colour Temp | 3000K | Output    | 1530lm      | IP Rating | IP20      |