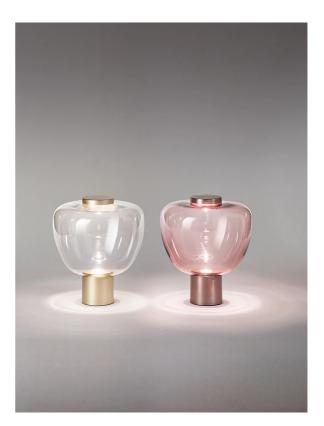

## **Riflesso Table Lamp**

by Chiaramonte & Marin

Born from the long partnership between Vistosi and Chiaramonte and Marin designers, Riflesso evokes soap bubbles and childhood memories. Made of mouth-blown glass, the LED source refracts and continuously rebounds within the shade, emitting glare free light in a space. Available in crystal or light amethyst glass with brass or copper base. Winner of a 2019 Archiproducts Design Award.

| Designer     | Chiaramonte & Marin             |
|--------------|---------------------------------|
| Supplier     | Vistosi                         |
| Country      | Italy                           |
| SKU          | VI LT/RIFLESSO/3/AMETHYST/BRASS |
| Glass Finish | Amethyst                        |
| Metal Finish | Brass                           |