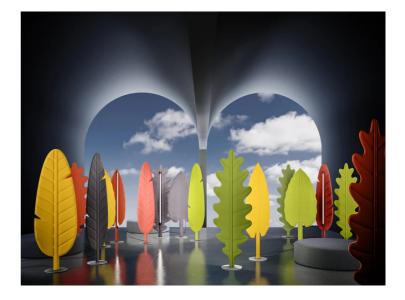

## Eden Floor Lamp

## by Dante Donegani and Giovanni Lauda

Eden is a family of floor lamps by Rotaliana of three large sound-absorbent leaves to which an LED light is magnetically attached. Thanks to their soft padding and special fabric lining, the leaves not only illuminate with indirect light but also help to improve acoustics within a space. Eden's soft, comforting design styles well within modern spaces, adding unique natural accents to residential or commercial spaces. Equipped with a touch dimmer for easy illumination control. The Eden floor lamp is available in three styles and in a variety of finishes.