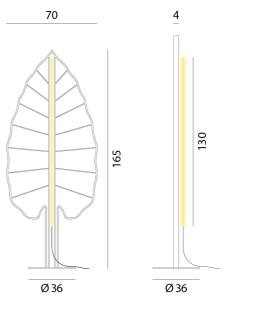

## Eden Floor Lamp

## by Dante Donegani and Giovanni Lauda

Eden is a family of floor lamps by Rotaliana of three large sound-absorbent leaves to which an LED light is magnetically attached. Thanks to their soft padding and special fabric lining, the leaves not only illuminate with indirect light but also help to improve acoustics within a space. Eden's soft, comforting design styles well within modern spaces, adding unique natural accents to residential or commercial spaces. Equipped with a touch dimmer for easy illumination control. The Eden floor lamp is available in three styles and in a variety of finishes.

Product Dimensions

| Designer | Dante Donegani and Giovanni Lauda |  |  |  |  |
|----------|-----------------------------------|--|--|--|--|
| Supplier | Rotaliana                         |  |  |  |  |
| Country  | Italy                             |  |  |  |  |
| SKU      | RO PT/EDEN/F3/SPROUT              |  |  |  |  |
| Size     | F3                                |  |  |  |  |
| Finish   | Sprout Green                      |  |  |  |  |