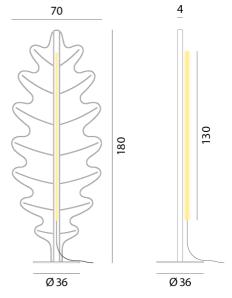

## Product Dimensions

| Weight      | 10.6kg |
|-------------|--------|
| Colour Temp | 2700K  |
| IP Rating   | IP20   |

| Materials | Polyester fibre |
|-----------|-----------------|
| Output    | 3500lm          |
| Dimming   | Touch dimmer    |
|           |                 |