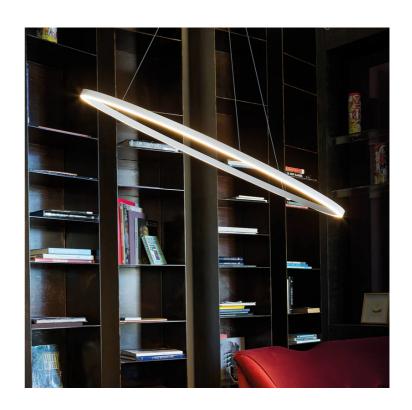

## Studio Italia

**Trade Warehouse** 

12 Thomas St, Yarraville VIC 3013 info@studioitalia.com.au 03 9690 4155

NE S/ELLISSE/SML/UP/2700K/POL/GOLD

## Ellisse Pendant Minor

by Federico Palazzari

The Ellisse Pendant Minor from NEMO is an LED pendant lamp for widespread direct or indirect lighting. Opaline diffuser and aluminium body. Ellisse is manufactured through a proprietary technology to combine the extruded bars. Available in matt white, matt black, painted gold or polished aluminium finish in 2700K or 3000K. Polished gold finish also available in 2700K version only. Can be installed as uplight or downlight.