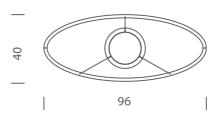

| Materials | Aluminium |
|-----------|-----------|
| Output    | 2250lm    |
| IP Rating | IP20      |

| Source  | 54W LED |  |
|---------|---------|--|
| CRI     | 85      |  |
| Dimming | 1-10v   |  |
|         |         |  |