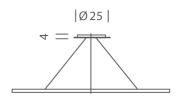

| Materials | Aluminium |
|-----------|-----------|
| Output    | 2250lm    |
| IP Rating | IP20      |

| Source  | 54W LED |  |
|---------|---------|--|
| CRI     | 85      |  |
| Dimming | 1-10v   |  |
|         |         |  |