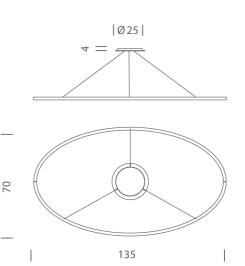

Product Dimensions

| Designer | Federico Palazzari              |  |  |  |
|----------|---------------------------------|--|--|--|
| Supplier | Nemo                            |  |  |  |
| Country  | Italy                           |  |  |  |
| SKU      | NE S/ELLISSE/LRG/DOWN/2700K/POL |  |  |  |
| Finish   | Polished Aluminium              |  |  |  |
| Version  | Downlight - 2700K               |  |  |  |
|          |                                 |  |  |  |

| Materials | Aluminium | Source  | 78W LED | Colour Temp | 2700K                         |
|-----------|-----------|---------|---------|-------------|-------------------------------|
| Output    | 3450lm    | CRI     | 85      | Emission    | diffused orientable downlight |
| IP Rating | IP20      | Dimming | 1-10v   |             |                               |