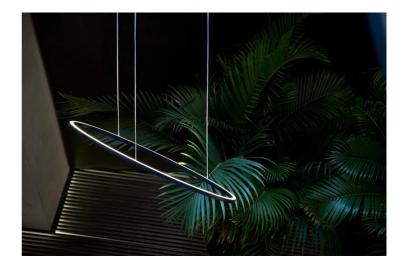

## Ellisse Pendant Major

by Federico Palazzari

The Ellisse Pendant Major from NEMO is an LED pendant lamp for widespread direct or indirect lighting. Opaline diffuser and aluminium body. Ellisse is manufactured through a proprietary technology to combine the extruded bars. Available in matt white, matt black, painted gold or polished aluminium finish in 2700K or 3000K. Polished gold finish also available in 2700K version only. Can be installed as uplight or downlight.