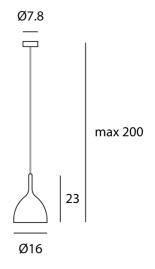

## **Product Dimensions**

| Weight 1.1    | 6kg | Materials | Steel              |
|---------------|-----|-----------|--------------------|
| IP Rating IP2 | 20  | Dimming   | Dependent on globe |

**Source** 1 x E27 100W