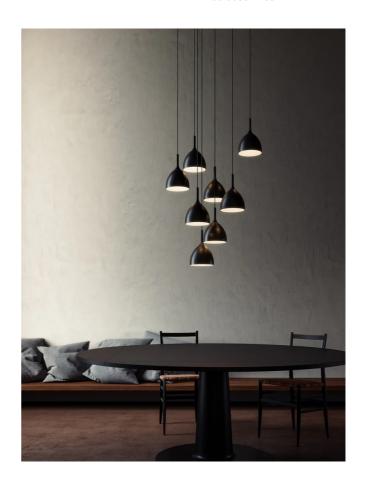

## **Drink Pendant**

by Dante Donegani and Giovanni Lauda

Drink is a line of lamps featuring a simple and iconic design reminiscent of the shape of a chalice filled with light. It is available in a wide range of shiny lacquers in the classical tones of colour or with opaque and glazed finishes that evoke the world of metals.