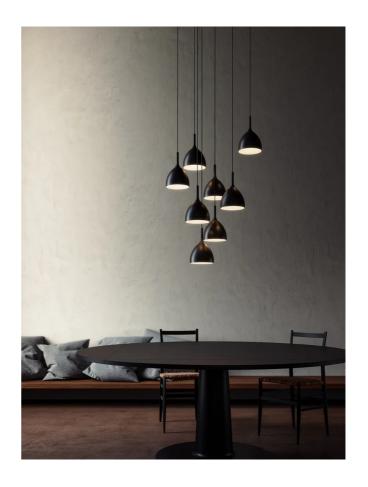

## **Drink Pendant**

by Dante Donegani and Giovanni Lauda

Drink is a line of lamps featuring a simple and iconic design reminiscent of the shape of a chalice filled with light. It is available in a wide range of shiny lacquers in the classical tones of colour or with opaque and glazed finishes that evoke the world of metals.