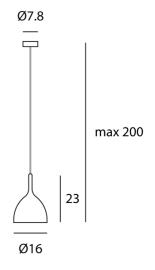

## **Product Dimensions**

| Weight    | 1.16kg | Materials | Steel              |
|-----------|--------|-----------|--------------------|
| IP Rating | IP20   | Dimming   | Dependent on globe |
|           |        |           |                    |