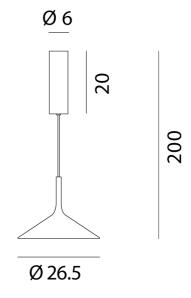

## Product Dimensions

| Weight      | 1.92kg | Mate |
|-------------|--------|------|
| Colour Temp | 2700K  | Outp |
| IP Rating   | IP20   | Dimn |
|             |        |      |

| Materials | Steel  |
|-----------|--------|
| Output    | 1200lm |
| Dimming   | PHASE  |
|           |        |