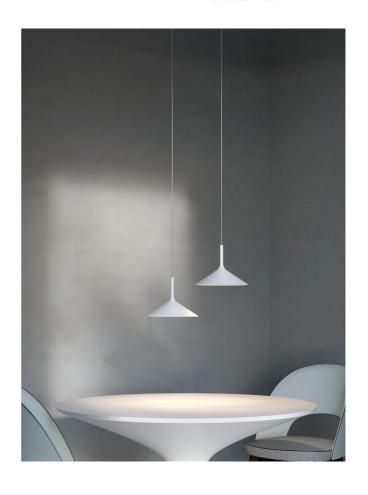

## Dry H1 Pendant

by Dante Donegani and Giovanni Lauda

Slim and sleek as a cocktail glass, Dry is a suspended LED lamp in coated steel. Equipped with a 16W LED source, the Dry pendant styles well in minimalist modern spaces.