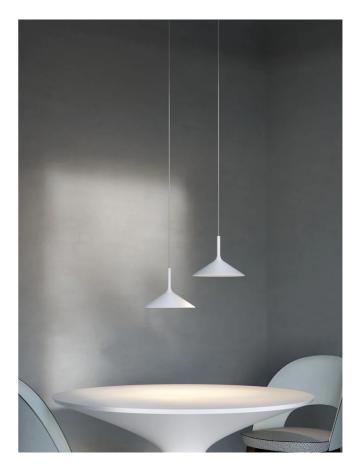

## Dry H1 Pendant

by Dante Donegani and Giovanni Lauda

Slim and sleek as a cocktail glass, Dry is a suspended LED lamp in coated steel. Equipped with a 16W LED source, the Dry pendant styles well in minimalist modern spaces.