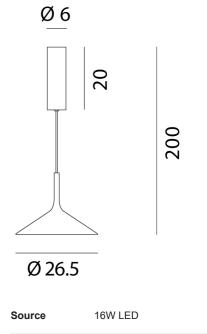

| ight      | 1.92kg | Materials | Steel        | Source | 16W LED |
|-----------|--------|-----------|--------------|--------|---------|
| lour Temp | 2700K  | Output    | 1200lm       | CRI    | 90      |
| Rating    | IP20   | Dimming   | Non-Dimmable |        |         |

**Product Dimensions** 

Non-Dimmable

| Weight      | 1.92kg |
|-------------|--------|
| Colour Temp | 2700K  |
| IP Rating   | IP20   |

Version