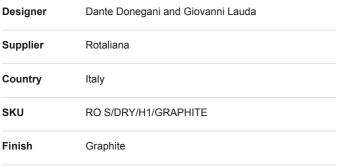

## Studio Italia

**RO S/DRY/H1/GRAPHITE** 

## Dry H1 Pendant

by Dante Donegani and Giovanni Lauda

Slim and sleek as a cocktail glass, Dry is a suspended LED lamp in coated steel. Equipped with a 16W LED source, the Dry pendant styles well in minimalist modern spaces.