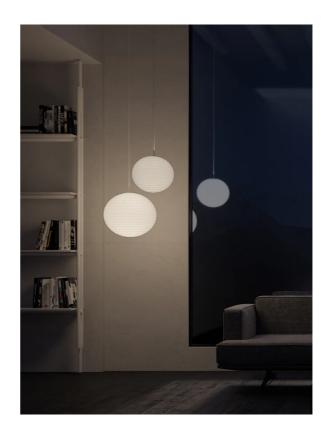

## Flow Glass Pendant

by Dante Donegani and Giovanni Lauda

Flow Glass is an elegant suspension lamp providing a diffused light. The blown glass diffuser features thin rings in relief that create a geometry similar to that of oriental paper and bamboo lanterns, while re-proposing the Flow lamp image. Designed and manufactured in Italy by Rotaliana. Available in matt white finish.