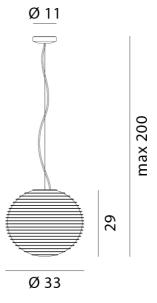

## Product Dimensions

| Weight    | 3.6kg | Materials | Blown Glass        |
|-----------|-------|-----------|--------------------|
| IP Rating | IP20  | Dimming   | Dependent on globe |

Source 1 x E27 20W (Max)