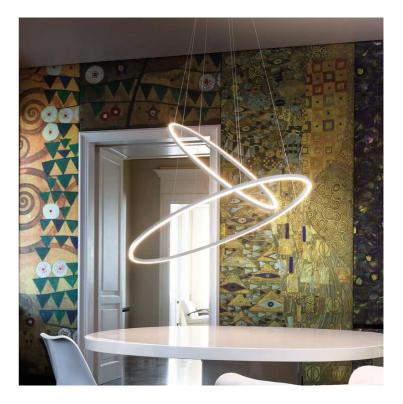

## Ellisse Pendant Double

by Federico Palazzari

The Ellisse Pendant Double from NEMO is an LED pendant lamp for widespread direct and indirect lighting. Two pendants with opaline diffusers and aluminium bodies hang from a central base to create an overlay effect. Ellisse is manufactured through a proprietary technology to combine the extruded bars. Available in a variety of finishes in 2700K or 3000K.