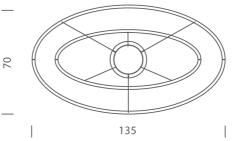

## **Product Dimensions**

| Designer | Federico Palazzari        |  |  |
|----------|---------------------------|--|--|
| Supplier | Nemo                      |  |  |
| Country  | Italy                     |  |  |
| SKU      | NE S/ELLISSE/DBL/3000K/WH |  |  |
| Finish   | White                     |  |  |
| Version  | 3000K                     |  |  |
|          |                           |  |  |