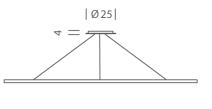

## **Product Dimensions**

| Designer | Federico Palazzari        |  |  |  |
|----------|---------------------------|--|--|--|
| Supplier | Nemo                      |  |  |  |
| Country  | Italy                     |  |  |  |
| SKU      | NE S/ELLISSE/DBL/2700K/WH |  |  |  |
| Finish   | White                     |  |  |  |
| Version  | 2700K                     |  |  |  |
|          |                           |  |  |  |

| Materials | Aluminium   | Source  | 90W LED | Colour Temp | 2700K                                                                           |
|-----------|-------------|---------|---------|-------------|---------------------------------------------------------------------------------|
| Output    | 2825+1850lm | CRI     | 85      | Emission    | diffused orientable<br>uplight(minor), diffused<br>orientable downlight (major) |
| IP Rating | IP20        | Dimming | 1-10v   |             |                                                                                 |