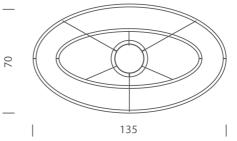

## **Product Dimensions**

| Designer | Federico Palazzari        |  |  |  |
|----------|---------------------------|--|--|--|
| Supplier | Nemo                      |  |  |  |
| Country  | Italy                     |  |  |  |
| SKU      | NE S/ELLISSE/DBL/2700K/WH |  |  |  |
| Finish   | White                     |  |  |  |
| Version  | 2700K                     |  |  |  |
|          |                           |  |  |  |

| Materials | Aluminium   | Source  | 90W LED | Colour Temp | 2700K                                                                           |
|-----------|-------------|---------|---------|-------------|---------------------------------------------------------------------------------|
| Output    | 2825+1850lm | CRI     | 85      | Emission    | diffused orientable<br>uplight(minor), diffused<br>orientable downlight (major) |
| IP Rating | IP20        | Dimming | 1-10v   |             |                                                                                 |