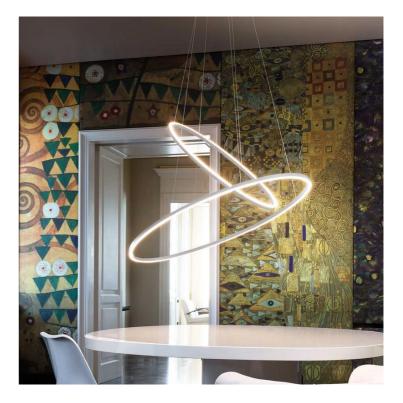

## Ellisse Pendant Double

by Federico Palazzari

The Ellisse Pendant Double from NEMO is an LED pendant lamp for widespread direct and indirect lighting. Two pendants with opaline diffusers and aluminium bodies hang from a central base to create an overlay effect. Ellisse is manufactured through a proprietary technology to combine the extruded bars. Available in a variety of finishes in 2700K or 3000K.