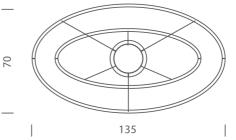

**Product Dimensions** 

| Designer | Federico Palazzari         |  |  |  |  |
|----------|----------------------------|--|--|--|--|
| Supplier | Nemo                       |  |  |  |  |
| Country  | Italy                      |  |  |  |  |
| SKU      | NE S/ELLISSE/DBL/2700K/POL |  |  |  |  |
| Finish   | Polished Aluminium         |  |  |  |  |
| Version  | 2700K                      |  |  |  |  |
|          |                            |  |  |  |  |