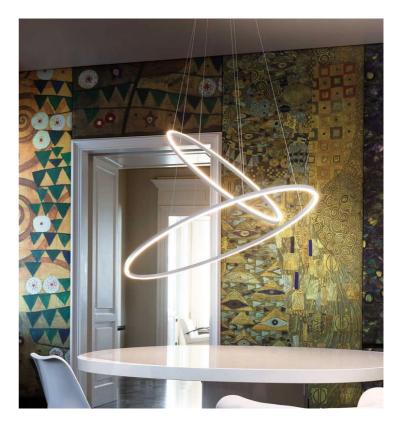

## Ellisse Pendant Double

by Federico Palazzari

The Ellisse Pendant Double from NEMO is an LED pendant lamp for widespread direct and indirect lighting. Two pendants with opaline diffusers and aluminium bodies hang from a central base to create an overlay effect. Ellisse is manufactured through a proprietary technology to combine the extruded bars. Available in a variety of finishes in 2700K or 3000K.