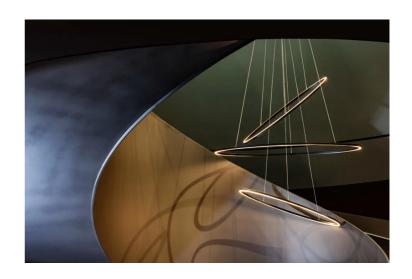

## Ellisse Pendant Triple

by Federico Palazzari

Ellisse Triple from NEMO is an LED pendant lamp for widespread direct and indirect lighting. Three pendants with opaline diffusers and aluminium bodies hang from a central base creating a convergence of linear plains for feature lighting applications. Available in a variety of finishes in 2700K or 3000K.