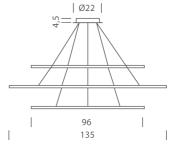

## **Product Dimensions**

| Weight      | 5kg                                                                                      | Materials | Aluminium        | Source  | 90W LED |
|-------------|------------------------------------------------------------------------------------------|-----------|------------------|---------|---------|
| Colour Temp | 3000K                                                                                    | Output    | 1325+2050+1325lm | CRI     | 85      |
| Emission    | diffused orientable<br>uplight(minor), diffused<br>orientable downlight<br>(major/minor) | IP Rating | IP20             | Dimming | 1-10v   |