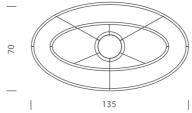

## **Product Dimensions**

| Weight      | 5kg                                                                                      | Materials | Aluminium        | Source  | 90W LED |
|-------------|------------------------------------------------------------------------------------------|-----------|------------------|---------|---------|
| Colour Temp | 3000K                                                                                    | Output    | 1325+2050+1325lm | CRI     | 85      |
| Emission    | diffused orientable<br>uplight(minor), diffused<br>orientable downlight<br>(major/minor) | IP Rating | IP20             | Dimming | 1-10v   |