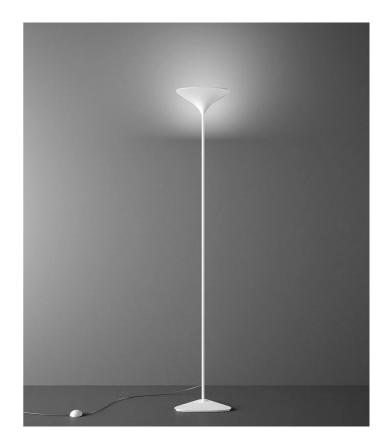

## Sunset F1 Floor Lamp

by Paolo Dell'Elce

Sunset is an indirect-lighting floor lamp with an LED source. The curved head of the lamp is designed to enhance the reflection of light onto the walls, while an integrated foot dimmer provides various stages of illumination. The simple yet effective curvature of the design and small footprint allows the fitting to work within a variety of modern spaces. Aluminium construction in matt white finish.