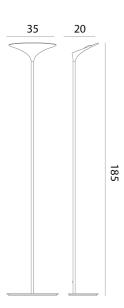

| Paolo Dell'Elce    |
|--------------------|
| Rotaliana          |
| Italy              |
| RO PT/SUNSET/F1/WH |
| F1                 |
|                    |

Product Dimensions

| Weight      | 9.8kg | Materials | Aluminium | Source  | 35W LED            |
|-------------|-------|-----------|-----------|---------|--------------------|
| Colour Temp | 3000K | Output    | 2650lm    | Dimming | Foot dimmer switch |