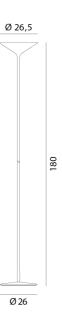

## **Product Dimensions**

| Weight      | 15.49kg  |
|-------------|----------|
| Colour Temp | 2700K    |
| Emission    | Indirect |

| Materials | Steel  |
|-----------|--------|
| Output    | 4500lm |
| IP Rating | IP20   |