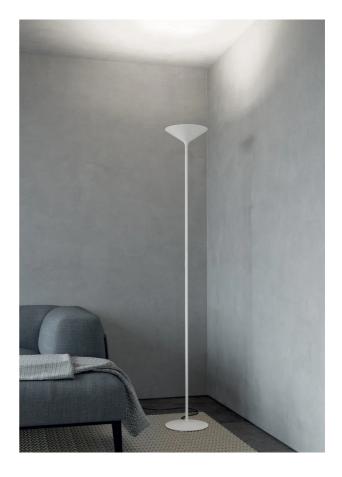

## Dry Floor Lamp

by

Supplier

Country

SKU

Finish

Rotaliana

RO PT/DRY/BRONZE

Italy

Bronze

Slim and sleek as a cocktail glass, Dry is an LED floor lamp in coated steel. Equipped with a 45W LED source, the Dry lamp styles well in minimalist modern spaces. Available in wide range of finish options.