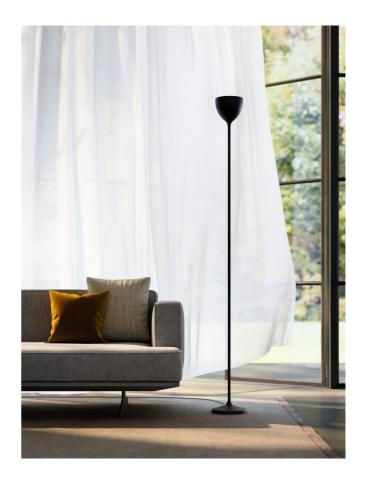

## **Drink Floor Lamp**

by

Drink is a line of suspended and floor lamps featuring a simple and iconic design reminiscent of the shape of a chalice filled with light. It's elegant yet minimalist aesthetic fits in with most modern interiors, providing a discreet accent within a space. Drink is available in a wide range of shiny lacquers in the classical tones of colour or with opaque and glazed finishes that evoke the world of metals. Features push dimmer on cable.