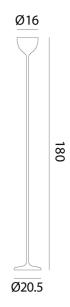

## **Product Dimensions**

| Weight | 11.5kg | Source |
|--------|--------|--------|
| Output | 2600lm | CRI    |

| Source | 28W LED |
|--------|---------|
| CRI    | 85      |

| Colour Temp | 3000K                |
|-------------|----------------------|
| Dimming     | Push button dimmable |