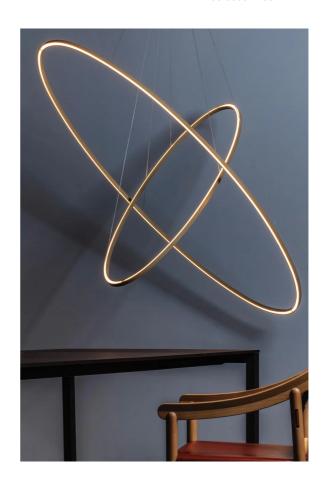

## Ellisse Pendant Double Mega

by Federico Palazzari

The Ellisse Pendant Double Mega from NEMO is an LED pendant lamp for widespread direct or indirect lighting. Opaline diffuser and aluminium body. Ellisse is manufactured through a proprietary technology to combine the extruded bars. Available in matt white, matt black or painted gold in 2700K or 3000K. Dimmable.