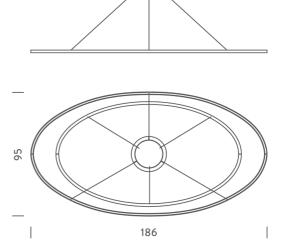

## **Product Dimensions**

| Ø22 |

| Weight      | 5.5kg                                                                          | Materials | Aluminium   | Source  | 90W LED |
|-------------|--------------------------------------------------------------------------------|-----------|-------------|---------|---------|
| Colour Temp | 3000K                                                                          | Output    | 2825+1850lm | CRI     | 85      |
| Emission    | diffused orientable uplight<br>(major) diffused orientable<br>downlight (mega) | IP Rating | IP20        | Dimming | 1-10v   |