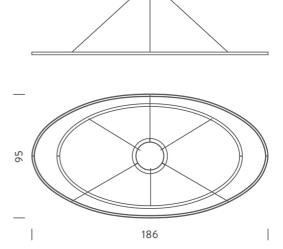

## **Product Dimensions**

| Ø22 |

| Weight      | 5.5kg                                                                     | Materials | Aluminium   | Source  | 90W LED |
|-------------|---------------------------------------------------------------------------|-----------|-------------|---------|---------|
| Colour Temp | 2700K                                                                     | Output    | 2825+1850lm | CRI     | 85      |
| Emission    | diffused orientable uplight (major), diffused orientable downlight (mega) | IP Rating | IP20        | Dimming | 1-10v   |