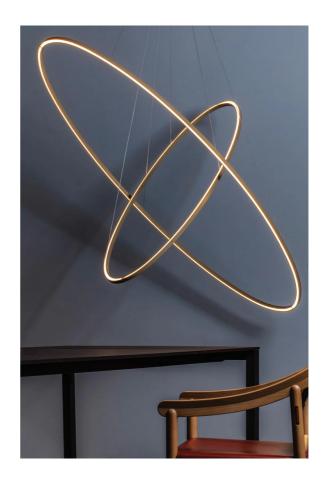

## Ellisse Pendant Double Mega

by Federico Palazzari

The Ellisse Pendant Double Mega from NEMO is an LED pendant lamp for widespread direct or indirect lighting. Opaline diffuser and aluminium body. Ellisse is manufactured through a proprietary technology to combine the extruded bars. Available in matt white, matt black or painted gold in 2700K or 3000K. Dimmable.