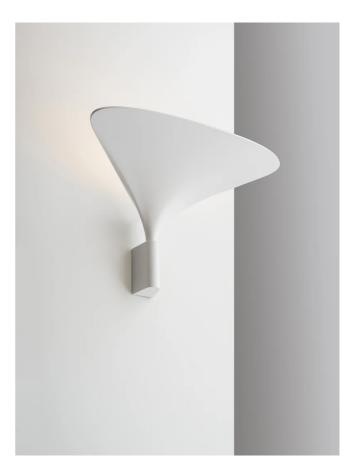

## Sunset Wall Light

by

Sunset is an LED wall lamp providing an indirect lighting. Made of aluminium, it's unique shape is strikingly modern and functional. The curved head of the lamp has been designed to enhance the reflection of light onto the wall surface. Available in matt white finish.