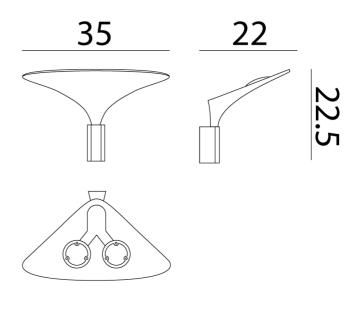

**Product Dimensions** 

| Weight    | 2.2kg  | Source  | 34W LED | Colour Temp | 3000K    |
|-----------|--------|---------|---------|-------------|----------|
| Output    | 3400lm | CRI     | 92      | Emission    | Indirect |
| IP Rating | IP20   | Dimming | PHASE   |             |          |