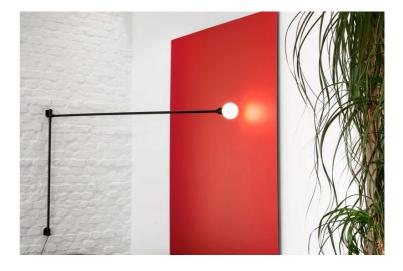

## Potence Pivotante Wall Lamp

by Charlotte Perriand

Potence Pivotante is an embossed wall lamp designed by Charlotte Perriand in 1938. Body made of aluminium and painted matt black. The lamp arm fixes to the wall with a rotation of 180 degrees on horizontal axis. Takes 1 x E27 G125 2700k LED globe (supplied), with the globe acting as diffuser. Also available in mini size version.