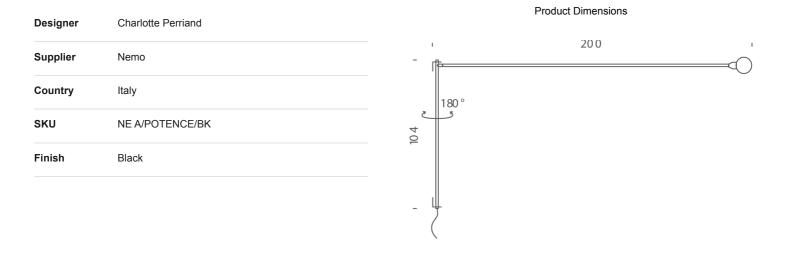

## NE A/POTENCE/BK

## Potence Pivotante Wall Lamp

by Charlotte Perriand

Potence Pivotante is an embossed wall lamp designed by Charlotte Perriand in 1938. Body made of aluminium and painted matt black. The lamp arm fixes to the wall with a rotation of 180 degrees on horizontal axis. Takes 1 x E27 G125 2700k LED globe (supplied), with the globe acting as diffuser. Also available in mini size version.

is diffuser

| Weight   | 4kg                                                   | Materials | Aluminium | Source  | 1 x E27 G125 2700k LED<br>(Supplied) |
|----------|-------------------------------------------------------|-----------|-----------|---------|--------------------------------------|
| Emission | diffused                                              | IP Rating | IP20      | Dimming | No                                   |
| Notes    | Rotates 180 degree on horizontal axis, supplied globe |           |           |         |                                      |