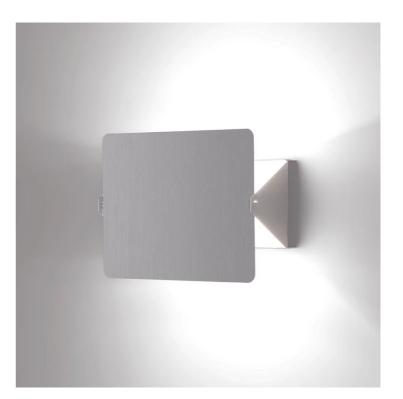

## Applique A Volet Pivotant

Charlotte Perriand

NE A/APPLIQ/AVOLETPIVO/LED/RED

Nemo

Italy

Red

LED

Hardwired

Originally conceived by Charlotte Perriand in 1962, this pivoting wall lamp remains a functional and significant architectural piece. The light source produces an indirect illumination towards the wall which can be adjusted by pivoting the aluminium shade (volet). Available in white body with a variety of volet finishes, with LED, E14 or R7s source. Manufactured in Italy by NEMO.