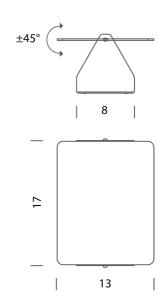

| Product | Dimensions |
|---------|------------|
|---------|------------|

| Weight      | 0.8kg                                   | Materials | Aluminium | Source  | 10W LED |
|-------------|-----------------------------------------|-----------|-----------|---------|---------|
| Colour Temp | 3000K                                   | Output    | 235lm     | CRI     | 85      |
| Emission    | indirect orientable, 45 degree rotation | IP Rating | IP20      | Dimming | No      |