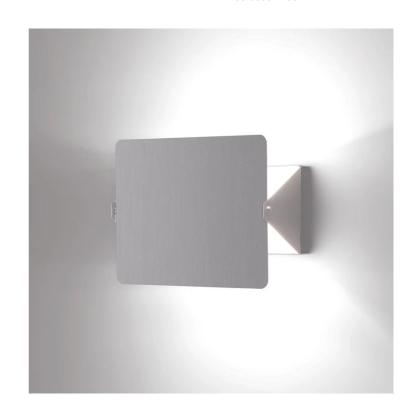

## Applique A Volet Pivotant

by Charlotte Perriand

Originally conceived by Charlotte Perriand in 1962, this pivoting wall lamp remains a functional and significant architectural piece. The light source produces an indirect illumination towards the wall which can be adjusted by pivoting the aluminium shade (volet). Available in white body with a variety of volet finishes, with LED, E14 or R7s source. Manufactured in Italy by NEMO.

| Designer | Charlotte Perriand               |
|----------|----------------------------------|
| Supplier | Nemo                             |
| Country  | Italy                            |
| SKU      | NE A/APPLIQ/AVOLETPIVO/LED/WHITE |
| Finish   | White                            |
| Version  | LED                              |
|          |                                  |