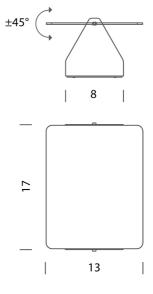

## **Product Dimensions**

| Weight      | 0.8kg                                   |
|-------------|-----------------------------------------|
| Colour Temp | 3000K                                   |
| Emission    | indirect orientable, 45 degree rotation |
| Notes       | Hardwired                               |

| Materials | Aluminium |
|-----------|-----------|
| Output    | 235lm     |
| IP Rating | IP20      |

| Source  | 10W LED |
|---------|---------|
| CRI     | 85      |
| Dimming | No      |