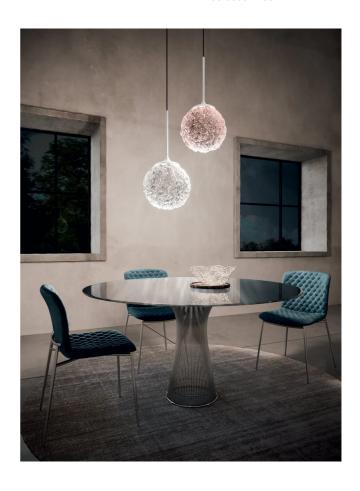

## Cristalglob Pendant

by Marco Pagnoncelli

Cristalglob is defined by it's distinct mouth-blown glass diffuser which casts delicate patterns within a space. Pendant light version available in 2 sizes and with crystal or pink glass with white or brass frame.