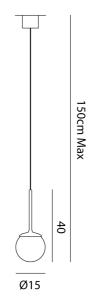

## Product Dimensions

| Materials | Blown Glass | Source | 9W LED |
|-----------|-------------|--------|--------|
| Output    | 1430lm      | CRI    | 90     |

| Colour Temp | 3000K |
|-------------|-------|
| Dimming     | PHASE |