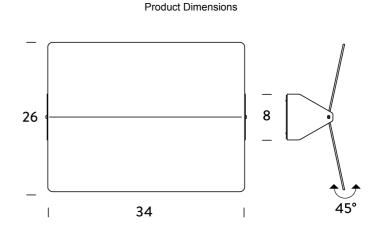

| Weight      | 1.25kg                                  |
|-------------|-----------------------------------------|
| Colour Temp | 3000K                                   |
| Emission    | indirect orientable, 45 degree rotation |
| Notes       | Hardwired                               |