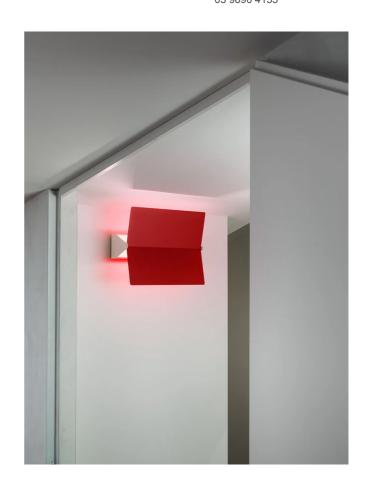

## Applique A Volet Pivotant Plie

by Charlotte Perriand

Originally conceived by Charlotte Perriand in 1962, this pivoting wall lamp remains a functional and significant architectural piece. The light source produces an indirect illumination towards the wall which can be adjusted by pivoting the aluminium shade (volet). Available in white body with a variety of volet finishes, with LED, E14 or R7 source. Manufactured in Italy by NEMO.