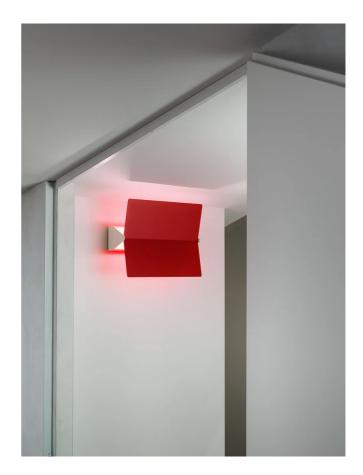

## Applique A Volet Pivotant Plie

## by Charlotte Perriand

Originally conceived by Charlotte Perriand in 1962, this pivoting wall lamp remains a functional and significant architectural piece. The light source produces an indirect illumination towards the wall which can be adjusted by pivoting the aluminium shade (volet). Available in white body with a variety of volet finishes, with LED, E14 or R7 source. Manufactured in Italy by NEMO.