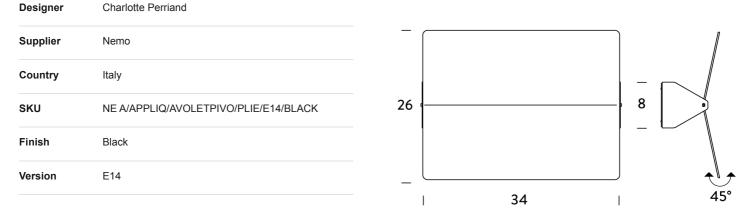

## NE A/APPLIQ/AVOLETPIVO/PLIE/E14/BLACK

**Product Dimensions** 

| Weight   | 1.25kg                                  | Materials | Aluminium | Source  | 2 x E14 8W (Max)   |
|----------|-----------------------------------------|-----------|-----------|---------|--------------------|
| Emission | indirect orientable, 45 degree rotation | IP Rating | IP20      | Dimming | Dependent on globe |
| Notes    | Hardwired                               |           |           |         |                    |