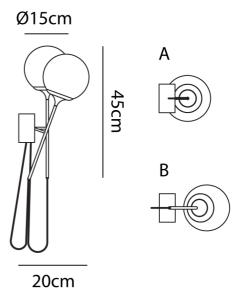

## **Product Dimensions**

3000K

No

| Materials | Blown Glass | Source | 9W LED | Colour Temp |
|-----------|-------------|--------|--------|-------------|
| Output    | 1430lm      | CRI    | 90     | Dimming     |