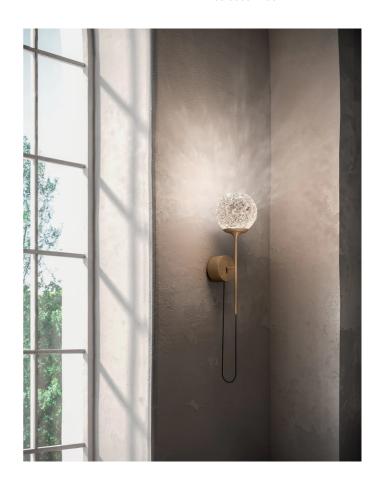

## Cristalglob Wall Light

by Marco Pagnoncelli

Cristalglob is defined by it's distinct mouth-blown glass diffuser which casts delicate patterns within a space. The wall light version features an adjustable angle. Available with crystal or pink glass with white or brass frame.