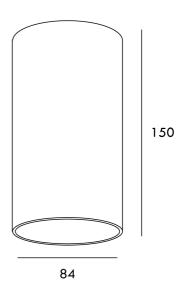

## **Product Dimensions**

| Materials | Aluminium                                    |
|-----------|----------------------------------------------|
| Output    | 600lm                                        |
| Dimming   | Compatible with Trailing/Leading edge dimmer |