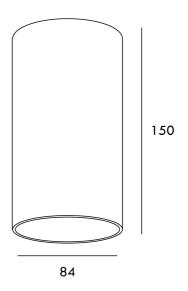

## **Product Dimensions**

| Materials | Aluminium                                    |
|-----------|----------------------------------------------|
| Output    | 600lm                                        |
| Dimming   | Compatible with Trailing/Leading edge dimmer |