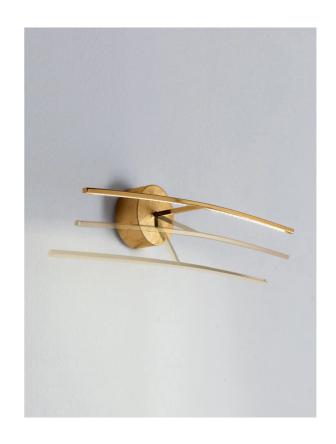

## Albatros Adjustable Wall Lamp

by

Albatros is a curved wall lamp providing direct or indirect light. Constructed from a 7x7mm brass profile, the adjustable lamp head in-built high lighting efficiency LED micro-strips. Available in 4 sizes in white, chrome or gold leaf/gold finish. Made in Italy by Icone Luce.