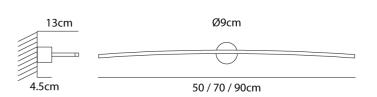

| Supplier | Icone                |
|----------|----------------------|
| Country  | Italy                |
| SKU      | IC A/ALBATROS/90M/WH |
| Size     | 90cm                 |

**Product Dimensions** 