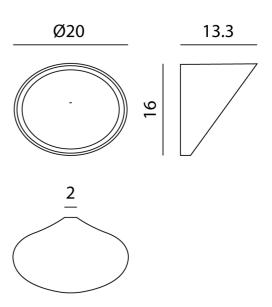

## Product Dimensions

| Weight      | 0.8kg         |
|-------------|---------------|
| Colour Temp | 3000K         |
| Emission    | Diffused beam |

| Materials | Aluminium |
|-----------|-----------|
| Output    | 882lm     |
| IP Rating | IP20      |