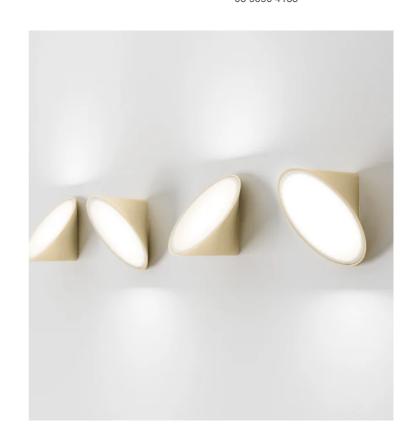

## Orchid Wall Light

by Rainer Mutsch

A creation of Austrian designer Rainer Mutsch, Orchid is a lighting collection inspired by nature. The structure of the aluminium blossom-shaped diffuser prevents overheating. Thanks to its versatility and minimalist aesthetic, the Orchid wall/ceiling light pendant performs well both in residential settings and in large-scale contract projects. Available in white, sand or anthracite grey finish.