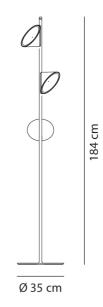

## **Product Dimensions**

| Weight      | 13kg  |
|-------------|-------|
| Colour Temp | 3000K |
| IP Rating   | IP20  |

| Materials | Aluminium |
|-----------|-----------|
| Output    | 3 x 710lm |

| Source | 3 x 7W LED |
|--------|------------|
| CRI    | 90         |