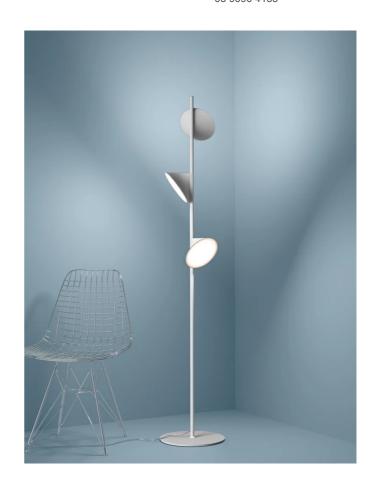

## Orchid Floor Lamp

by Rainer Mutsch

A creation of Austrian designer Rainer Mutsch, Orchid is a lighting collection inspired by nature. The structure of the aluminium blossom-shaped diffuser prevents overheating. Thanks to its versatility and minimalist aesthetic, the Orchid floor lamp performs well both in residential settings and in large-scale contract projects. Available in white, sand or anthracite grey finish.

| Designer | Rainer Mutsch      |
|----------|--------------------|
| Supplier | Axo Light          |
| Country  | Italy              |
| SKU      | AX PT/ORCHID/WHITE |
| Finish   | White              |
|          |                    |