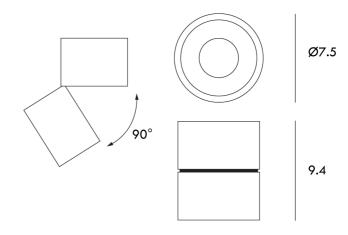

## Tommy Mini Spot

by

Small version of the Tommy ceiling mounted spot light. Equipped with CREE COB LED light source and 90 degree adjustability. Die cast alloy body with painted finish. Dimmable. Available in black or white finish.

## **Product Dimensions**

| Materials | Aluminium | Source   | 9W LED         | Colour Temp | 3000K |
|-----------|-----------|----------|----------------|-------------|-------|
| Output    | 800lm     | Emission | 38 degree beam | Dimming     | PHASE |