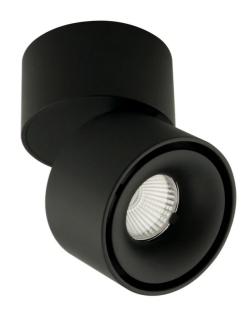

## Tommy Mini Spot

by

Small version of the Tommy ceiling mounted spot light. Equipped with CREE COB LED light source and 90 degree adjustability. Die cast alloy body with painted finish. Dimmable. Available in black or white finish.