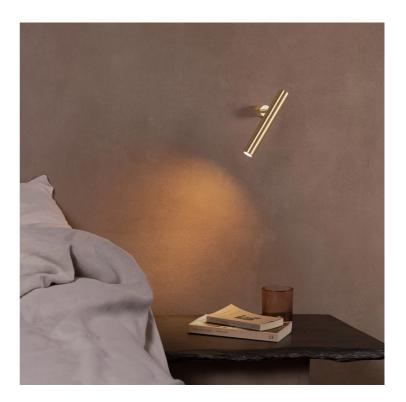

AX FA/EGO/DIMM/BRASS

Italy

Realized entirely from natural brass, Ego is a synthesis of elegance and personality. The perfection of the lenses used generates a highly impressive and unexpected beam of light. It's minimalist design is highly adjustable, allowing the light to be angled for direct or ambient illumination. Ego spotlight can be installed on ceiling or wall surfaces and is available in natural brass finish. Made in Italy.