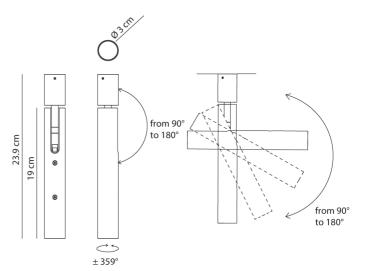

AX FA/EGO/DIMM/BRASS

Italy

Realized entirely from natural brass, Ego is a synthesis of elegance and personality. The perfection of the lenses used generates a highly impressive and unexpected beam of light. It's minimalist design is highly adjustable, allowing the light to be angled for direct or ambient illumination. Ego spotlight can be installed on ceiling or wall surfaces and is available in natural brass finish. Made in Italy.

Product Dimensions

| Weight      | 0.5kg | Materials | Brass  | Source |
|-------------|-------|-----------|--------|--------|
| Colour Temp | 3000K | Output    | 1220lm | CRI    |
| IP Rating   | IP20  | Dimming   | PHASE  | Notes  |