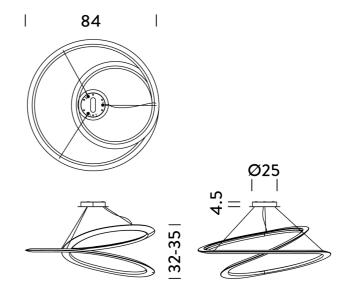

## Kepler Minor Pendant

by Arihiro Miyake

A smaller version of the Kepler pendant from NEMO. Suspension lamp in powder coated extruded aluminum. The endless line is created by a 3-dimensional deformation process inspired by the Moebius strip. Available in uplight and downlight versions in matt white, black or painted gold finish.

#### **Product Dimensions**

| Designer | Arihiro Miyake                  |  |  |  |
|----------|---------------------------------|--|--|--|
| Supplier | Nemo                            |  |  |  |
| Country  | Italy                           |  |  |  |
| SKU      | NE S/KEPLER/MINOR/DOWN/2700K/WH |  |  |  |
| Finish   | White                           |  |  |  |
| Version  | Downlight - 2700K               |  |  |  |
|          |                                 |  |  |  |

| Weight      | 6kg                | Materials | Aluminium | Source  | 77W LED |
|-------------|--------------------|-----------|-----------|---------|---------|
| Colour Temp | 2700K              | Output    | 4000lm    | CRI     | 85      |
| Emission    | diffused downlight | IP Rating | IP20      | Dimming | 1-10v   |