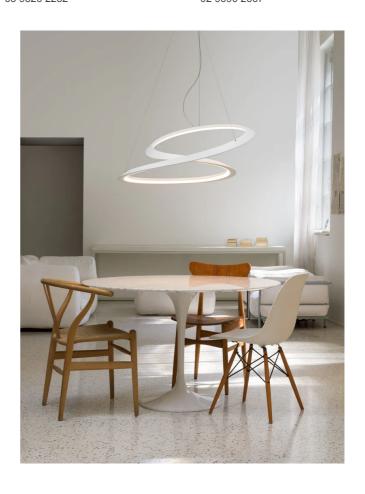

## Kepler Minor Pendant

by Arihiro Miyake

A smaller version of the Kepler pendant from NEMO. Suspension lamp in powder coated extruded aluminum. The endless line is created by a 3-dimensional deformation process inspired by the Moebius strip. Available in uplight and downlight versions in matt white, black or painted gold finish.