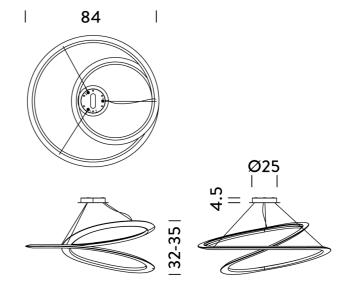

## Kepler Minor Pendant

by Arihiro Miyake

A smaller version of the Kepler pendant from NEMO. Suspension lamp in powder coated extruded aluminum. The endless line is created by a 3-dimensional deformation process inspired by the Moebius strip. Available in uplight and downlight versions in matt white, black or painted gold finish.

#### **Product Dimensions**

| Designer | Arihiro Miyake                  |  |  |  |
|----------|---------------------------------|--|--|--|
| Supplier | Nemo                            |  |  |  |
| Country  | Italy                           |  |  |  |
| SKU      | NE S/KEPLER/MINOR/DOWN/2700K/BK |  |  |  |
| Finish   | Black                           |  |  |  |
| Version  | Downlight - 2700K               |  |  |  |
|          |                                 |  |  |  |

| Weight      | 6kg                | Materials | Aluminium | Source  | 77W LED |
|-------------|--------------------|-----------|-----------|---------|---------|
| Colour Temp | 2700K              | Output    | 4000lm    | CRI     | 85      |
| Emission    | diffused downlight | IP Rating | IP20      | Dimming | 1-10v   |