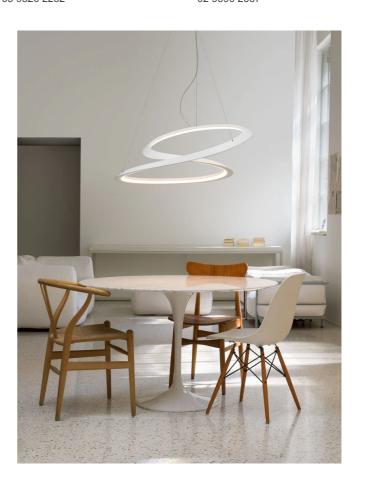

## Kepler Minor Pendant

by Arihiro Miyake

A smaller version of the Kepler pendant from NEMO. Suspension lamp in powder coated extruded aluminum. The endless line is created by a 3-dimensional deformation process inspired by the Moebius strip. Available in uplight and downlight versions in matt white, black or painted gold finish.