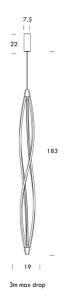

## **Product Dimensions**

| Weight      | 4kg                  | Materials | Aluminium |
|-------------|----------------------|-----------|-----------|
| Colour Temp | 2700K                | Output    | 2850lm    |
| Emission    | diffused, 360 degree | IP Rating | IP20      |