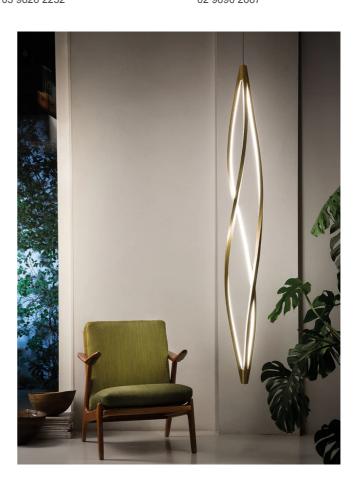

## In The Wind Vertical Pendant

by Arihiro Miyake

Pendant lamps for a warm and widespread LED lighting. The structure is manufactured through a technology of torsion and misalignment of the aluminium extruded bar, expressly studied by Nemo. It allows a 360 degree LED emission. Terminal parts are in die-casted aluminium. Diffusers are in opal metacrylate. The lamps are available in matt white, matt black, titan grey and matt gold.

# Designer Arihiro Miyake Supplier Nemo Country Italy SKU NE S/INTHEWIND/VERTICAL/2700K/WHITE Finish White Version 2700K