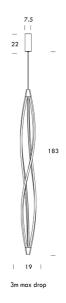

### **Product Dimensions**

| Weight      | 4kg                  | Materials | Aluminium |
|-------------|----------------------|-----------|-----------|
| Colour Temp | 2700K                | Output    | 2850lm    |
| Emission    | diffused, 360 degree | IP Rating | IP20      |