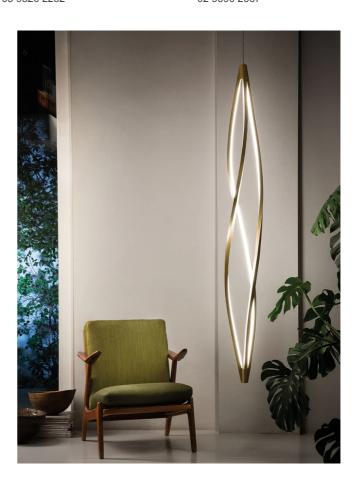

# In The Wind Vertical Pendant

by Arihiro Miyake

Pendant lamps for a warm and widespread LED lighting. The structure is manufactured through a technology of torsion and misalignment of the aluminium extruded bar, expressly studied by Nemo. It allows a 360 degree LED emission. Terminal parts are in die-casted aluminium. Diffusers are in opal metacrylate. The lamps are available in matt white, matt black, titan grey and matt gold.