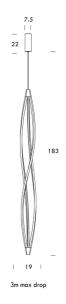

### **Product Dimensions**

| Weight      | 4kg                  | Materials | Aluminium |
|-------------|----------------------|-----------|-----------|
| Colour Temp | 2700K                | Output    | 2850lm    |
| Emission    | diffused, 360 degree | IP Rating | IP20      |