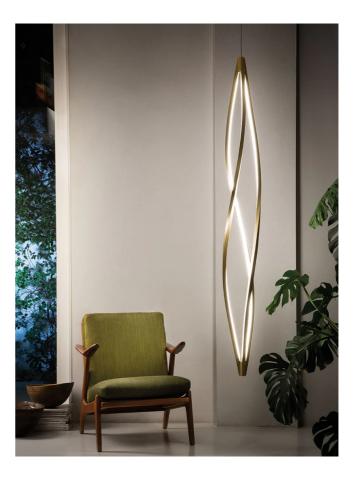

## In The Wind Vertical Pendant

by Arihiro Miyake

Pendant lamps for a warm and widespread LED lighting. The structure is manufactured through a technology of torsion and misalignment of the aluminium extruded bar, expressly studied by Nemo. It allows a 360 degree LED emission. Terminal parts are in die-casted aluminium. Diffusers are in opal metacrylate.